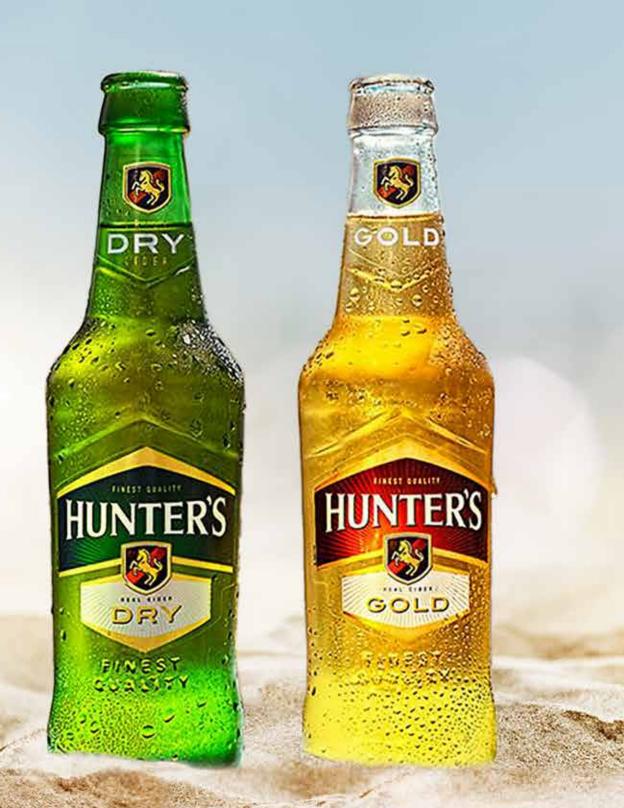

# CIDERS, SPIRIT COOLERS & HARD SELTZER

| Hunter's Dry / Gold   | R40 |
|-----------------------|-----|
| Savanna Dry / Light   | R45 |
| Smirnoff Spin / Storm | R35 |
| Red Square Silver     | R35 |

#### **NON ALCOHOLIC**

| Hunter's Chilled | R40 |
|------------------|-----|
| Savanna 0.0      | R45 |
| Heineken 00      | R38 |